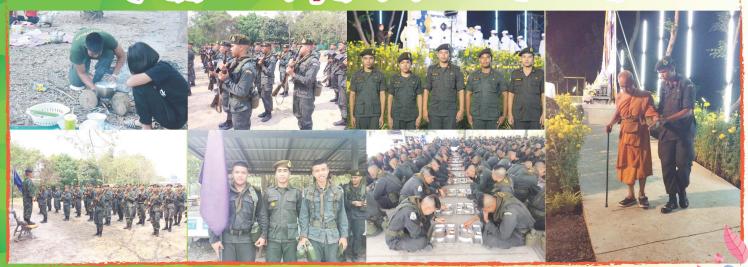

## สร้างจิตสำหึกต่อสถาบันพระนหากษัตริย์ วันที่ 18 ธันวาดน 2560

ใและเพื่อส่งเสริมให้นักเรียนมีคุณธรรมจริยธรรม

เพื่อสร้างจิตสำนึกต่อสถาบันพระมหากษัตริย์ เพื่อให้ความสำคัญส่งเสริม ตลอดจนจัดตั้งเครือข่ายภาคประชาชนให้เข้ามามีส่วนร่วมในการสร้างจิตสำนึก ค่านิยม ให้เกิดความจงรักภักดีและปกป้องสถาบันพระมหากษัตริย์

### ทำบุญตักบาตรข้าวสารอาหารแห้ง เหื่องใหว้หส่งท้ายปีเก่าตอหรับปีใหม่ วันที่ 29 ธันวาดม 2560

เพื่อเป็นสิริมงคลแก่ชีวิตโดยพระภิกษุ วัดบึงตากาด จำนวน 15 รูป ณ-อาคาร 1 โรงเรียนวังจันทร์วิทยา