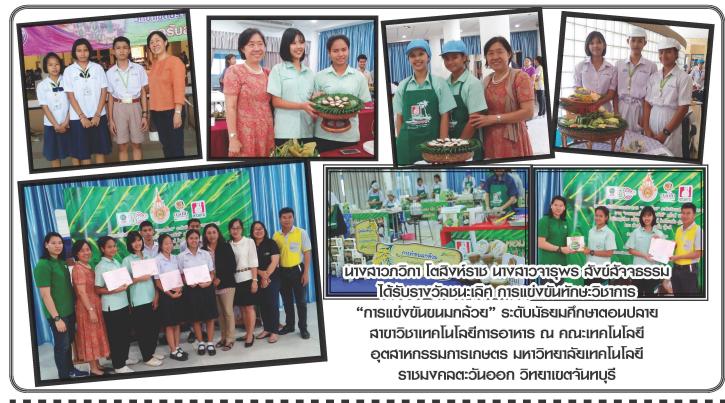

นางสาวชนนิกานต์ ปรีเปรม นางสาวณัฐณิชา แซ่ตั้น และ นางสาวนันทิกานต์ มั่นศรีจันทร์ ได้รับรางวัลเหรียญทอง ประเภทการแข่งขัน จักสานไม้ไผ่ ม.4-ม.6

เด็กหญิงจินตภา ประทุมเมือง เด็กหญิงกัฐฐา แสนศิริ และ เด็กชายกัฐนล นลจันทึก ได้รับรางวัลเหรียญทอง ประเภท การแข่งขันทำอาหารคาวหวานเนื่อสุขภาน ม.1–ม.3 นางสาวจารุนร สังข์สัจจธรรม นายกัฐวุธ บุญโจม

นางสาวภวิกา โตสิงห์ราช ได้รับราววัลเหรียญเงิน การแข่งขันทำอาหาร น้ำมริกผักสดเครื่องเคียง ม.4–ม.6