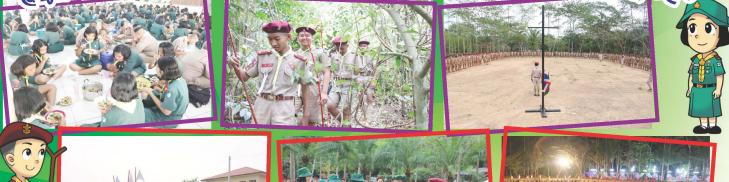

สมเด็จพระเจ้าอยู่หัวมหาวชิราลงกรณ บดินทรเทพยวรางกูร เมื่อครั้งยังเป็นสมเด็จพระบรมโอรสาธิราชฯ สยามมกุฎราชกุมาร เสด็จพระราชดำเนินไปทรงเยี่ยมเยาวชนในตำบลต่าง ๆ ทรงสนับสนุนการจัดตั้งศูนย์เยาวชนตำบลรวมทั้งได้ทรงเป็นประธาน งานวันเยาวชนแห่งชาติ วันที่ 20 กันยายน ของทุกปี และทรงเป็นประธานในพิธีปฏิญาณตนและสวนสนามของลุกเสือ และเนตรนารี และสมาชิกผู้ทำประโยชน์

พิธีถวายราชสดุดี เนื่องใน "วันวชิราวุธ" วันที่ 25 พฤศจิกายน 2560 ณ โรงเรียนวังจันทร์วิทยา