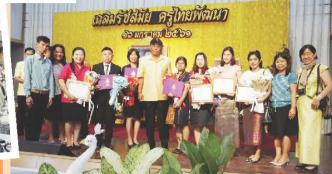

# <mark>เฉลิมรัชสมัย ครูไทยพัฒนา</mark>

วันที่ 16 มกราคม 2561

สายสัมพันธ์ อัวจันกร์อิทยา ครั้งที่ 6 ปี 2561

โรตเรียขอัตจับทร์วิทยาเข้ารับการประเมินสถานศึกษา เพื่อรับราชวัลพระราชทาบ ประจำปี 2561 ชีวิที่ 23 มกราคม 2561

## ขอแสดงความยินดีกับผู้บริหาร คณะครูและบุคลากรทางการศึกษา ที่ได้รับรางวัลต่างๆ ดังนี้

ดร.ภิรมย์ ลี้กุล รางวัลพลงานระดับดีเด่น MOE AWARDS ปีการศึกษา 2559 ประเภทสถานบุคคล สาขาส่งเสริมคุณธรรม จริยธรรม และรางวัล "คุรุสดุดี" ประจำปี 2560

## ี่ รางวัลคุรุปูชนีย์ ประจำปี 2561

- 1. นางเอกอนงค์ ลี้กุล
- 2. นายวิทยา รัตนอร่าม
- 3. นางนันทนา เพียรพิจิตร
- 4. นางสาวอรนุช แซ่<u>ตั้ง</u>