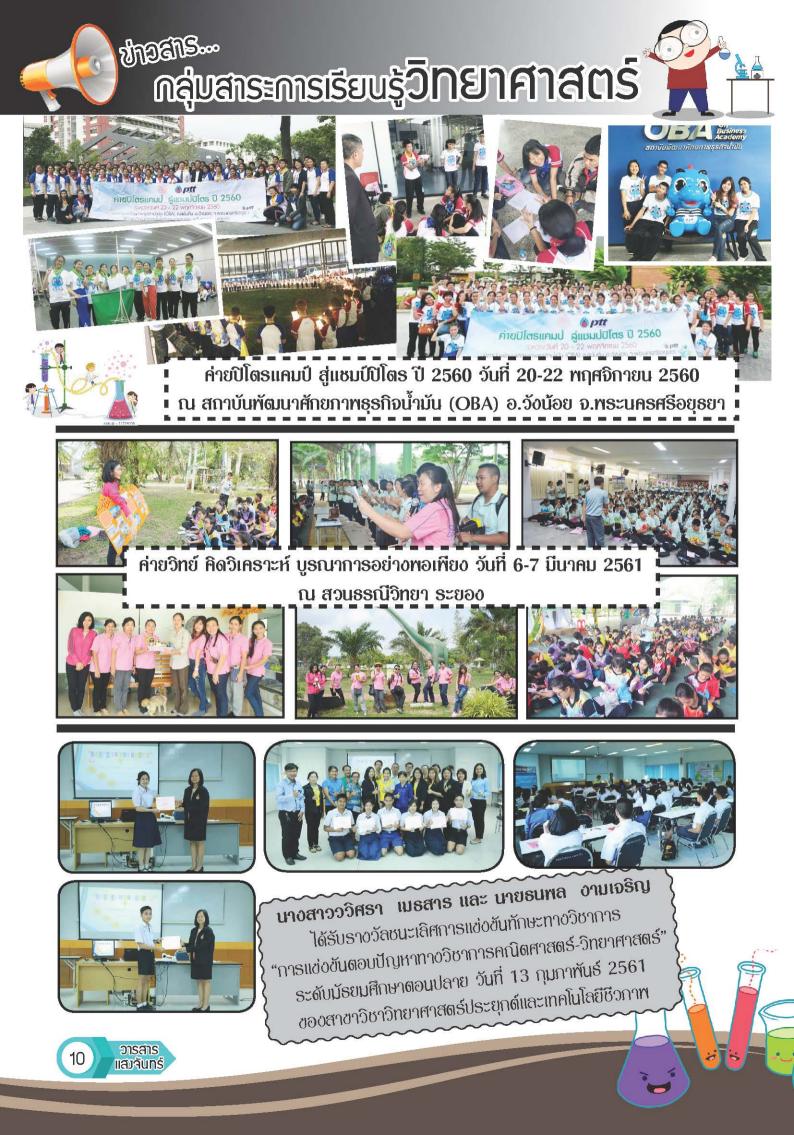

**เข้าร่วมงานศิลปหัตถกรรมนักเรียน ระดับภาคกลางและภาคตะวันออกครั้งที่ 67 ปีการศึกษา 2561** การแข่งขันแอโรบิก ม.1 - ม.6 ระหว่างวันที่ 4-6 มกราคม 2561 ณ โรงเรียนปากพลีวิทยาคาร อำเภอปากพลี จังหวัดนครนายก

วันที่ 11 มกราคม 2561 กลุ่มสาระการเรียนรู้ภาษาต่างประเทศ (ภาษาจีน) โรงเรียนวังจันทร์วิทยา ได้นำนักเรียนเข้าร่วมแข่งขันกิจกรรมทักษะภาษาจีน "เสม็ดคัพ" (沙美杯) ครั้งที่ 5 ระดับภาคตะวันออก ซึ่งจัดโดยห้องเรียนขงจื่อ โรงเรียนระยองวิทยาคมโดยนักเรียนที่เข้าร่วมการแข่งขันมีดังนี้

การแข่งขั้นหมากรุกจีน ณ โรงเรียนระยองวิทยาคม

้วันที่ 17 ธันวาคม 2560 กลุ่มสาระการเรียนรู้ภาษาต่างประเทศ (ภาษาจีน) โรงเรียนวังจันทร์วิทยา ได้นำนักเรียนเข้าร่วมแข่งขันกิจกรรม ทักษะภาษาจีน (技能大赛) ประจำปีการศึกษา 2560 ระดับภาคตะวันออก ณ โรงเรียนระยองวิทยาคม โดยนักเรียนที่เข้าร่วมการแข่งขันมีดังนี้

1.นางสาวจิดาภา กลัดบบผา 2.นางสาวธิติสุดา สงปะคำ 3.นางสาวชภามาศ สินวิเซียร 4.เด็กหญิงนลินรัตน์ แก้วประเสริฐ ได้รับรางวัลชมเชย การแข่งขันการฟังภาษาจีน 5 นางสาวเกวลิน เผ่าด้วง

ได้รับรางวัลหมเหย การแข่งขันการอ่านออกเสียงภาษาจีน ระดับชั้น ม.ต้น และได้รับเงินรางวัล 100 บาท ได้รับรางวัลชมเชย การแข่งขันการอ่านออกเสียงภาษาจีน ระดับชั้น ม ปลาย และได้รับเงินรางวัล 100 บาท ได้รับรางวัลซมเซย การแข่งขันคัดลายมือภาษาจีน ระดับชั้น ม.ต้น และได้รับเงินรางวัล 100 บาท ระดับชั้นม.ต้น และได้รับเงินรางวัล 100 บาท ได้รับรางวัลชมเชย การแข่งขันการฟังภาษาจีน ระดับชั้น ม.ปลาย และได้รับเงินรางวัล 100 บาท

#### การแข่งขั้นศีลปหัตกรรมนักเรียน ครั้งที่ 67 ระดับภาคกลางและภาคตะวันออก

กลุ่มสาระการเรียนรู้ภาษาต่างประเทศ โรงเรียนวังจันทร์วิทยา ได้ส่งนักเรียนเข้าร่วมกิจกรรมการแข่งขันศิลปหัตกรรมนักเรียน ครั้งที่ 67 ้วันที่ 4-6 มกราคม 2561 ณ โรงเรียนองครักษ์ จ.นครนายก ผลการแข่งขัน ดังนี้ กิจกรรมการแข่งขันเขียนเรียงความภาษาจีน นางสาวอริสา ปรีเปรม ได้รับรางวัลเกียรติบัตรระดับเหรียณทองแดง กิจกรรมการแข่งขันละครสั้น ภาษาจีน ได้รับรางวัลเกียรติบัตรระดับเหรียญเงิน ดังนี้

นางสาววรรณพร บุตรน้ำเพชร นางสาวนิติยา \_\_ สมาพงษ์ นางสาวพิชชาอร 👅 พรึดนอก นางสาวนิภาภัทร ลุนสิน นางสาวปาริฉัตร ยิ้มเจริญ